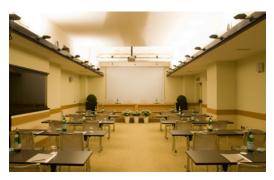

## Meetings & Events

We have nine stunning conference rooms equipped with the latest technology and supported by an experienced events team. We can accommodate up to 180 people.

## 9 meeting rooms

All meeting rooms are equipped with: Wi-Fi (at a charge), sound system, screen, LCD projector<sup>(1)</sup>, flip chart, other services are available upon request.

(1)Max one LCD projector complimentary, additional requests at a charge

| Meeting rooms     | Area mq / ft.            | L x W mt. / ft.            | Height mt./ ft. | Theatre | Class | Conference<br>table/ U-shape | Cabaret<br>style^ | Cocktail reception | Banquet |
|-------------------|--------------------------|----------------------------|-----------------|---------|-------|------------------------------|-------------------|--------------------|---------|
| Esedra            | 143<br>1536,68           | 14,20x10,10<br>46,59x33,14 | 3,25<br>10,66   | 180     | 96    | 55 - 44                      | 72                | 150                | -       |
| Navona            | 95<br>1022,2             | 14,20x6,70<br>46,59x21,98  | 3,25<br>10,66   | 80      | 42    | 34 - 28                      | 32                | 70                 | -       |
| Colonna           | 112<br>1205,12           | 14,20x8,00<br>46,59x26,25  | 2,9<br>9,51     | 80      | 42    | 36 - 30                      | 32                | 80                 | -       |
| Barberini         | 50<br>538                | 5,20x5,40<br>17,06x17,72   | 2,9<br>9,51     | 40      | 24    | 25 - 18                      | -                 | -                  | -       |
| Trevi             | 54<br>581,04             | 9,20x5,90<br>30,18x19,36   | 2,9<br>9,51     | 50      | 30    | 25 - 22                      | -                 | -                  | -       |
| Venezia           | 46<br>494,96             | 9,20x5,00<br>30,18x16,40   | 2,9<br>9,51     | 40      | 30    | 25 - 20                      | -                 | -                  | -       |
| Spagna            | 58<br>624,08             | 11,60x5,00<br>38,06x16,40  | 2,9<br>9,51     | 55      | 36    | 30 - 25                      | -                 | -                  | -       |
| Venezia + Spagna  | 100<br>1076              | 9,20×10,00<br>30,18×32,81  | 2,9<br>9,51     | 90      | 42    | 38 - 32                      | 40                | -                  | -       |
| Minerva           | 40<br>430,4              | 6,55x6,70<br>21,49x21,98   | 2,8<br>9,19     | 28      | 18    | 20 - 15                      | -                 | 50                 | -       |
| Farnese°          | 20<br>215,2              | 5,90x3,54<br>19,36x11,61   | 3<br>9,84       | -       | -     | 10                           | -                 | -                  | -       |
| N° 10 Studio      | 15-20<br>161,46 - 215,28 | -                          | 3<br>9,84       | -       | -     | 12                           | -                 | -                  | -       |
| Apicio Restaurant | 35 <i>7</i><br>3841,32   | 17×13+13×13<br>58×42+42×42 | 2,8<br>9,19     | -       | -     | -                            | -                 | 350                | 250     |