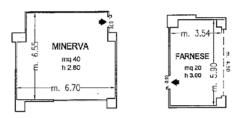

## 9 meeting rooms

All meeting rooms are equipped with: Wi-Fi (at a charge), sound system, screen, LCD projector<sup>(1)</sup>, flip chart, other services are available upon request.

(1)Max one LCD projector complimentary, additional requests at a charge

| Meeting rooms     | Area mq / ft.            | L x W mt. / ft.            | Height mt./ ft. | Theatre | Class | Conference<br>table/ U-shape | Cabaret<br>style^ | Cocktail reception | Banquet |
|-------------------|--------------------------|----------------------------|-----------------|---------|-------|------------------------------|-------------------|--------------------|---------|
| Esedra            | 143<br>1536,68           | 14,20x10,10<br>46,59x33,14 | 3,25<br>10,66   | 180     | 96    | 55 - 44                      | 72                | 150                | -       |
| Navona            | 95<br>1022,2             | 14,20x6,70<br>46,59x21,98  | 3,25<br>10,66   | 80      | 42    | 34 - 28                      | 32                | 70                 | -       |
| Colonna           | 112<br>1205,12           | 14,20x8,00<br>46,59x26,25  | 2,9<br>9,51     | 80      | 42    | 36 - 30                      | 32                | 80                 | -       |
| Barberini         | 50<br>538                | 5,20x5,40<br>17,06x17,72   | 2,9<br>9,51     | 40      | 24    | 25 - 18                      | -                 | -                  | -       |
| Trevi             | 54<br>581,04             | 9,20x5,90<br>30,18x19,36   | 2,9<br>9,51     | 50      | 30    | 25 - 22                      | -                 | -                  | -       |
| Venezia           | 46<br>494,96             | 9,20x5,00<br>30,18x16,40   | 2,9<br>9,51     | 40      | 30    | 25 - 20                      | -                 | -                  | -       |
| Spagna            | 58<br>624,08             | 11,60x5,00<br>38,06x16,40  | 2,9<br>9,51     | 55      | 36    | 30 - 25                      | -                 | -                  | -       |
| Venezia + Spagna  | 100<br>1076              | 9,20×10,00<br>30,18×32,81  | 2,9<br>9,51     | 90      | 42    | 38 - 32                      | 40                | -                  | -       |
| Minerva           | 40<br>430,4              | 6,55x6,70<br>21,49x21,98   | 2,8<br>9,19     | 28      | 18    | 20 - 15                      | -                 | 50                 | -       |
| Farnese°          | 20<br>215,2              | 5,90x3,54<br>19,36x11,61   | 3<br>9,84       | -       | -     | 10                           | -                 | -                  | -       |
| N° 10 Studio      | 15-20<br>161,46 - 215,28 | -                          | 3<br>9,84       | -       | -     | 12                           | -                 | -                  | -       |
| Apicio Restaurant | 35 <i>7</i><br>3841,32   | 17×13+13×13<br>58×42+42×42 | 2,8<br>9,19     | -       | -     | -                            | -                 | 350                | 250     |

Piano -1 / Basement

Piano Terra / Ground Floor

Piano -2 / Floor -2

9 meeting room fino a 180 persone/ 9 meeting rooms up to 180 seats

STARHOTELS<sup>®</sup>

Metropole

Via Principe Amedeo, 3

OO185 Roma - ITALY
T +39 06 47741 - F +39 06 4740413
meeting.metropole.rm@starhotels.it starhotels.com