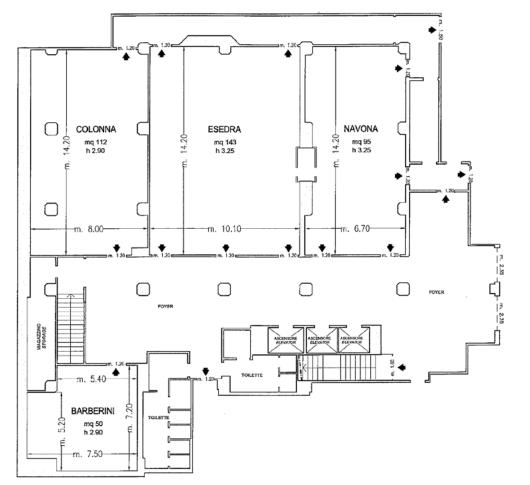

## 9 meeting rooms

All meeting rooms are equipped with: Wi-Fi (at a charge), sound system, screen, LCD projector<sup>(1)</sup>, flip chart, other services are available upon request.

(1)Max one LCD projector complimentary, additional requests at a charge

| Meeting rooms     | Area mq / ft.            | L x W mt. / ft.            | Height mt./ ft. | Theatre | Class | Conference<br>table/ U-shape | Cabaret<br>style^ | Cocktail reception | Banquet |
|-------------------|--------------------------|----------------------------|-----------------|---------|-------|------------------------------|-------------------|--------------------|---------|
| Esedra            | 143<br>1536,68           | 14,20x10,10<br>46,59x33,14 | 3,25<br>10,66   | 180     | 96    | 55 - 44                      | 72                | 150                | -       |
| Navona            | 95<br>1022,2             | 14,20x6,70<br>46,59x21,98  | 3,25<br>10,66   | 80      | 42    | 34 - 28                      | 32                | 70                 | -       |
| Colonna           | 112<br>1205,12           | 14,20x8,00<br>46,59x26,25  | 2,9<br>9,51     | 80      | 42    | 36 - 30                      | 32                | 80                 | -       |
| Barberini         | 50<br>538                | 5,20x5,40<br>17,06x17,72   | 2,9<br>9,51     | 40      | 24    | 25 - 18                      | -                 | -                  | -       |
| Trevi             | 54<br>581,04             | 9,20x5,90<br>30,18x19,36   | 2,9<br>9,51     | 50      | 30    | 25 - 22                      | -                 | -                  | -       |
| Venezia           | 46<br>494,96             | 9,20x5,00<br>30,18x16,40   | 2,9<br>9,51     | 40      | 30    | 25 - 20                      | -                 | -                  | -       |
| Spagna            | 58<br>624,08             | 11,60x5,00<br>38,06x16,40  | 2,9<br>9,51     | 55      | 36    | 30 - 25                      | -                 | -                  | -       |
| Venezia + Spagna  | 100<br>1076              | 9,20×10,00<br>30,18×32,81  | 2,9<br>9,51     | 90      | 42    | 38 - 32                      | 40                | -                  | -       |
| Minerva           | 40<br>430,4              | 6,55x6,70<br>21,49x21,98   | 2,8<br>9,19     | 28      | 18    | 20 - 15                      | -                 | 50                 | -       |
| Farnese°          | 20<br>215,2              | 5,90x3,54<br>19,36x11,61   | 3<br>9,84       | -       | -     | 10                           | -                 | -                  | -       |
| N° 10 Studio      | 15-20<br>161,46 - 215,28 | -                          | 3<br>9,84       | -       | -     | 12                           | -                 | -                  | -       |
| Apicio Restaurant | 35 <i>7</i><br>3841,32   | 17×13+13×13<br>58×42+42×42 | 2,8<br>9,19     | -       | -     | -                            | -                 | 350                | 250     |

Piano -1 / Basement

Piano Terra / Ground Floor

Piano -2 / Floor -2

9 meeting room fino a 180 persone/ 9 meeting rooms up to 180 seats

STARHOTELS<sup>®</sup>

Metropole

Via Principe Amedeo, 3

OO185 Roma - ITALY
T +39 06 47741 - F +39 06 4740413
meeting.metropole.rm@starhotels.it starhotels.com