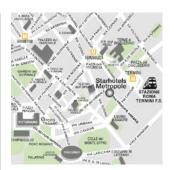

#### Location

Step out of the hotel and into central Rome, with many of the city's artistic and architectural treasures within easy reach. You'll find our hotel near the Termini railway station and the Teatro dell'Opera, from where it's just a short walk to Rome's most iconic monuments. Discover the ancient splendor of the Colosseum and throw a coin into the Trevi fountain. Then explore the city's religious heritage at the city's many beautiful churches and famous sites, such as the Vatican and the Sistine Chapel.

## From the station

• Our hotel is near Roma Termini train station - only 300m walking distance.