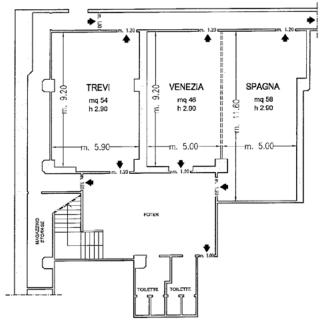

## 9 meeting rooms

All meeting rooms are equipped with: Wi-Fi (at a charge), sound system, screen, LCD projector<sup>(1)</sup>, flip chart, other services are available upon request.

(1)Max one LCD projector complimentary, additional requests at a charge

| Meeting rooms     | Area mq / ft.            | L x W mt. / ft.            | Height mt./ ft. | Theatre | Class | Conference<br>table/ U-shape | Cabaret<br>style^ | Cocktail reception | Banquet |
|-------------------|--------------------------|----------------------------|-----------------|---------|-------|------------------------------|-------------------|--------------------|---------|
| Esedra            | 143<br>1536,68           | 14,20x10,10<br>46,59x33,14 | 3,25<br>10,66   | 180     | 96    | 55 - 44                      | 72                | 150                | -       |
| Navona            | 95<br>1022,2             | 14,20x6,70<br>46,59x21,98  | 3,25<br>10,66   | 80      | 42    | 34 - 28                      | 32                | 70                 | -       |
| Colonna           | 112<br>1205,12           | 14,20x8,00<br>46,59x26,25  | 2,9<br>9,51     | 80      | 42    | 36 - 30                      | 32                | 80                 | -       |
| Barberini         | 50<br>538                | 5,20x5,40<br>17,06x17,72   | 2,9<br>9,51     | 40      | 24    | 25 - 18                      | -                 | -                  | -       |
| Trevi             | 54<br>581,04             | 9,20x5,90<br>30,18x19,36   | 2,9<br>9,51     | 50      | 30    | 25 - 22                      | -                 | -                  | -       |
| Venezia           | 46<br>494,96             | 9,20x5,00<br>30,18x16,40   | 2,9<br>9,51     | 40      | 30    | 25 - 20                      | -                 | -                  | -       |
| Spagna            | 58<br>624,08             | 11,60x5,00<br>38,06x16,40  | 2,9<br>9,51     | 55      | 36    | 30 - 25                      | -                 | -                  | -       |
| Venezia + Spagna  | 100<br>1076              | 9,20×10,00<br>30,18×32,81  | 2,9<br>9,51     | 90      | 42    | 38 - 32                      | 40                | -                  | -       |
| Minerva           | 40<br>430,4              | 6,55x6,70<br>21,49x21,98   | 2,8<br>9,19     | 28      | 18    | 20 - 15                      | -                 | 50                 | -       |
| Farnese°          | 20<br>215,2              | 5,90x3,54<br>19,36x11,61   | 3<br>9,84       | -       | -     | 10                           | -                 | -                  | -       |
| N° 10 Studio      | 15-20<br>161,46 - 215,28 | -                          | 3<br>9,84       | -       | -     | 12                           | -                 | -                  | -       |
| Apicio Restaurant | 35 <i>7</i><br>3841,32   | 17×13+13×13<br>58×42+42×42 | 2,8<br>9,19     | -       | -     | -                            | -                 | 350                | 250     |

Piano -1 / Basement

Piano Terra / Ground Floor

Piano -2 / Floor -2

9 meeting room fino a 180 persone/ 9 meeting rooms up to 180 seats

STARHOTELS<sup>®</sup>

Metropole

Via Principe Amedeo, 3

OO185 Roma - ITALY
T +39 06 47741 - F +39 06 4740413
meeting.metropole.rm@starhotels.it starhotels.com