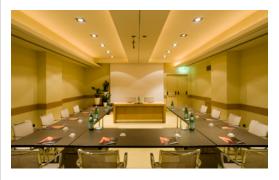

## Meetings & Events

We have nine stunning conference rooms equipped with the latest technology and supported by an experienced events team. We can accommodate up to 180 people.

## 9 meeting rooms

All meeting rooms are equipped with: Wi-Fi (at a charge), sound system, screen, LCD projector<sup>(1)</sup>, flip chart, other services are available upon request.

(1)Max one LCD projector complimentary, additional requests at a charge

| Meeting rooms     | Area mq / ft.            | L x W mt. / ft.            | Height mt./ ft. | Theatre | Class | Conference<br>table/ U-shape | Cabaret<br>style^ | Cocktail reception | Banquet |
|-------------------|--------------------------|----------------------------|-----------------|---------|-------|------------------------------|-------------------|--------------------|---------|
| Esedra            | 143<br>1536,68           | 14,20x10,10<br>46,59x33,14 | 3,25<br>10,66   | 180     | 96    | 55 - 44                      | 72                | 150                | -       |
| Navona            | 95<br>1022,2             | 14,20x6,70<br>46,59x21,98  | 3,25<br>10,66   | 80      | 42    | 34 - 28                      | 32                | 70                 | -       |
| Colonna           | 112<br>1205,12           | 14,20x8,00<br>46,59x26,25  | 2,9<br>9,51     | 80      | 42    | 36 - 30                      | 32                | 80                 | -       |
| Barberini         | 50<br>538                | 5,20x5,40<br>17,06x17,72   | 2,9<br>9,51     | 40      | 24    | 25 - 18                      | -                 | -                  | -       |
| Trevi             | 54<br>581,04             | 9,20x5,90<br>30,18x19,36   | 2,9<br>9,51     | 50      | 30    | 25 - 22                      | -                 | -                  | -       |
| Venezia           | 46<br>494,96             | 9,20x5,00<br>30,18x16,40   | 2,9<br>9,51     | 40      | 30    | 25 - 20                      | -                 | -                  | -       |
| Spagna            | 58<br>624,08             | 11,60x5,00<br>38,06x16,40  | 2,9<br>9,51     | 55      | 36    | 30 - 25                      | -                 | -                  | -       |
| Venezia + Spagna  | 100<br>1076              | 9,20×10,00<br>30,18×32,81  | 2,9<br>9,51     | 90      | 42    | 38 - 32                      | 40                | -                  | -       |
| Minerva           | 40<br>430,4              | 6,55x6,70<br>21,49x21,98   | 2,8<br>9,19     | 28      | 18    | 20 - 15                      | -                 | 50                 | -       |
| Farnese°          | 20<br>215,2              | 5,90x3,54<br>19,36x11,61   | 3<br>9,84       | -       | -     | 10                           | -                 | -                  | -       |
| N° 10 Studio      | 15-20<br>161,46 - 215,28 | -                          | 3<br>9,84       | -       | -     | 12                           | -                 | -                  | -       |
| Apicio Restaurant | 35 <i>7</i><br>3841,32   | 17×13+13×13<br>58×42+42×42 | 2,8<br>9,19     | -       | -     | -                            | -                 | 350                | 250     |