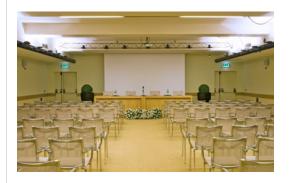

## Meetings & Events

We have nine stunning conference rooms equipped with the latest technology and supported by an experienced events team. We can accommodate up to 180 people.

## 9 meeting rooms

All meeting rooms are equipped with: Wi-Fi (at a charge), sound system, screen, LCD projector<sup>(1)</sup>, flip chart, other services are available upon request.

(1)Max one LCD projector complimentary, additional requests at a charge

| Meeting rooms     | Area mq / ft.            | L x W mt. / ft.            | Height mt./ ft. | Theatre | Class | Conference<br>table/ U-shape | Cabaret<br>style^ | Cocktail reception | Banquet |
|-------------------|--------------------------|----------------------------|-----------------|---------|-------|------------------------------|-------------------|--------------------|---------|
| Esedra            | 143<br>1536,68           | 14,20x10,10<br>46,59x33,14 | 3,25<br>10,66   | 180     | 96    | 55 - 44                      | 72                | 150                | -       |
| Navona            | 95<br>1022,2             | 14,20x6,70<br>46,59x21,98  | 3,25<br>10,66   | 80      | 42    | 34 - 28                      | 32                | 70                 | -       |
| Colonna           | 112<br>1205,12           | 14,20x8,00<br>46,59x26,25  | 2,9<br>9,51     | 80      | 42    | 36 - 30                      | 32                | 80                 | -       |
| Barberini         | 50<br>538                | 5,20x5,40<br>17,06x17,72   | 2,9<br>9,51     | 40      | 24    | 25 - 18                      | -                 | -                  | -       |
| Trevi             | 54<br>581,04             | 9,20x5,90<br>30,18x19,36   | 2,9<br>9,51     | 50      | 30    | 25 - 22                      | -                 | -                  | -       |
| Venezia           | 46<br>494,96             | 9,20x5,00<br>30,18x16,40   | 2,9<br>9,51     | 40      | 30    | 25 - 20                      | -                 | -                  | -       |
| Spagna            | 58<br>624,08             | 11,60x5,00<br>38,06x16,40  | 2,9<br>9,51     | 55      | 36    | 30 - 25                      | -                 | -                  | -       |
| Venezia + Spagna  | 100<br>1076              | 9,20×10,00<br>30,18×32,81  | 2,9<br>9,51     | 90      | 42    | 38 - 32                      | 40                | -                  | -       |
| Minerva           | 40<br>430,4              | 6,55x6,70<br>21,49x21,98   | 2,8<br>9,19     | 28      | 18    | 20 - 15                      | -                 | 50                 | -       |
| Farnese°          | 20<br>215,2              | 5,90x3,54<br>19,36x11,61   | 3<br>9,84       | -       | -     | 10                           | -                 | -                  | -       |
| N° 10 Studio      | 15-20<br>161,46 - 215,28 | -                          | 3<br>9,84       | -       | -     | 12                           | -                 | -                  | -       |
| Apicio Restaurant | 35 <i>7</i><br>3841,32   | 17×13+13×13<br>58×42+42×42 | 2,8<br>9,19     | -       | -     | -                            | -                 | 350                | 250     |